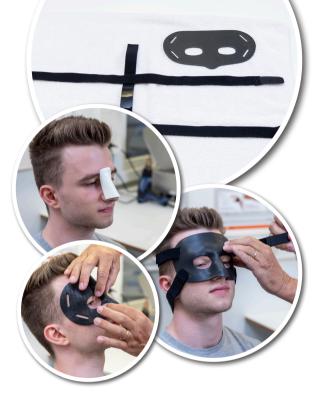

Orfiguard is a one-size-fits-all protection mask. The set includes one thermoplastic mask, straps, and a strip of Luxofoam.

- Place the strip of Luxofoam on your patient's nose bridge.
- Activate the mask in a water bath or oven, and mold it on your patient. Let the material harden
- If required, easily adjust areas at the nose and eyes by trimming with scissors or by spot-heating pressure points.
- Remove the strip of Luxofoam and fasten the straps. Fit the mask one last time