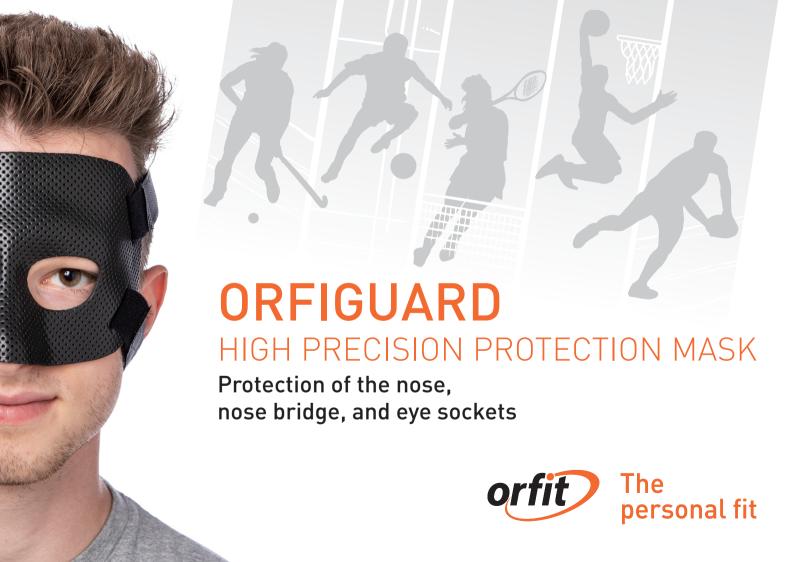

Orfiguard is a one-size-fits-all protection mask. The set includes one thermoplastic mask, straps, and a strip of Luxofoam.

- Place the strip of Luxofoam on your patient's nose bridge.
- Activate the mask in a water bath or oven, and mold it on your patient. Let the material harden
- If required, easily adjust areas at the nose and eyes by trimming with scissors or by spot-heating pressure points.
- Remove the strip of Luxofoam and fasten the straps. Fit the mask one last time

Your athlete can resume play with protection.