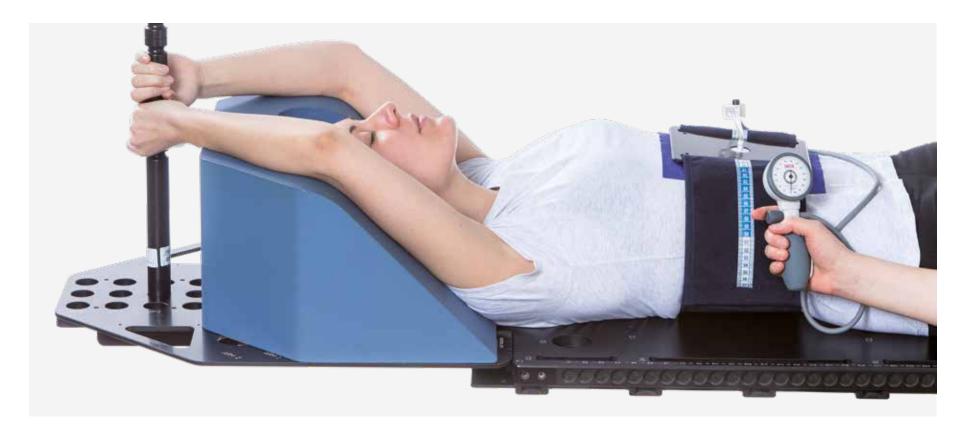

#### Support cushion arm setup

Another option to position the arms is the use of a cushion. The arm rest cushion can be lifted with the use of an elevation cushion. There is a cranial and a caudal position for these cushions. Various indexed positions are available for the hand grips for optimal comfort and reproducibility.

#### **POSITIONING OF KNEES AND FEET**

The knee and feet supports are indexed on top of the long base plate.

When using the short base plate, the knee and feet supports are attached to the treatment couch with a 2-pin indexing bar.