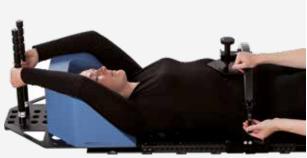

#### Support cushion arm setup

Another option to position the arms is the use of a cushion. The arm rest cushion can be lifted with the use of an elevation cushion. There is a cranial and a caudal position for these cushions. Various indexed positions are available for the hand grips for optimal comfort and reproducibility.

#### **POSITIONING OF KNEES AND FEET**

The knee and feet supports are indexed on top of the long base plate.

When using the short base plate, the knee and feet supports are attached to the treatment couch with a 2-pin indexing bar.