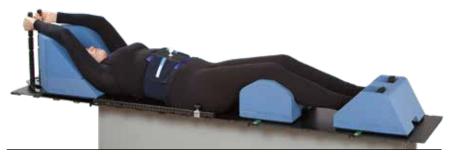

#### **POSITIONING OF THE ARMS**

#### MammoRx arm setup

The MammoRx arm supports and hand grips are compatible with the SBRT Solution.

#### Support cushion arm setup

Another option to position the arms is the use of a cushion. The arm rest cushion can be lifted with the use of an elevation cushion. There is a cranial and a caudal position for these cushions. Various indexed positions are available for the hand grips for optimal comfort and reproducibility.