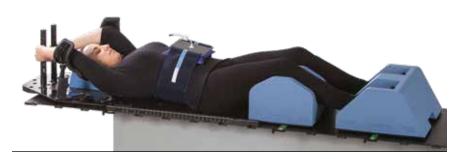

The SBRT Solution provides a precise, stable and easy to use setup that allows to apply the most effective radiation treatment method for thoracic and abdominal tumors. The SBRT Solution is MR safe.

# Developed in collaboration with users worldwide.

 Various configurations of the product are available to adapt it to your needs.

- > SBRT Long Base Plate vs SBRT Short Base Plate
- Arm setup with cushions vs MammoRx arm supports
- Mechanical vs pneumatic abdominal compression system