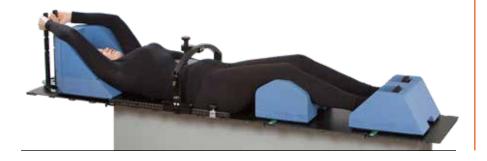

# THE SBRT SOLUTION

| The SBRT Solution is developed in           |
|---------------------------------------------|
| collaboration with users worldwide          |
| based on existing SBRT studies, products    |
| available on the market and on-site testing |
| to provide a system which combines high     |
| technology, ease of use and precision to    |
| meet current and future demands.            |

The SBRT Solution provides a precise, stable and easy to use setup that allows to apply the most effective radiation treatment method for thoracic and abdominal tumors. The SBRT Solution is MR safe.

# Developed in collaboration with users worldwide.

 Various configurations of the product are available to adapt it to your needs.

- > SBRT Long Base Plate vs SBRT Short Base Plate
- Arm setup with cushions vs MammoRx arm supports
- Mechanical vs pneumatic abdominal compression system