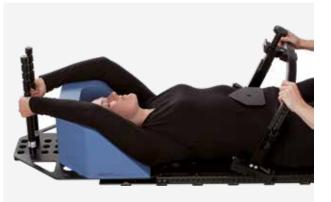

#### Support cushion arm setup

Another option to position the arms is the use of a cushion. The arm rest cushion can be lifted with the use of an elevation cushion. There is a cranial and a caudal position for these cushions. Various indexed positions are available for the hand grips for optimal comfort and reproducibility.

#### **POSITIONING OF KNEES AND FEET**

The knee and feet supports are indexed on top of the long base plate.

When using the short base plate, the knee and feet supports are attached to the treatment couch with a 2-pin indexing bar.