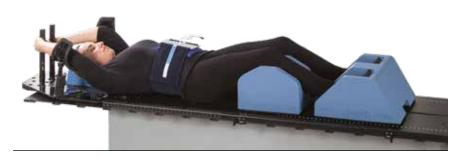

The SBRT Solution provides a precise, stable and easy to use setup that allows to apply the most effective radiation treatment method for thoracic and abdominal tumors. The SBRT Solution is MR safe.

#### Support cushion arm setup

Another option to position the arms is the use of a cushion. The arm rest cushion can be lifted with the use of an elevation cushion. There is a cranial and a caudal position for these cushions. Various indexed positions are available for the hand grips for optimal comfort and reproducibility.

#### **POSITIONING OF KNEES AND FEET**

The knee and feet supports are indexed on top of the long base plate.

When using the short base plate, the knee and feet supports are attached to the treatment couch with a 2-pin indexing bar.