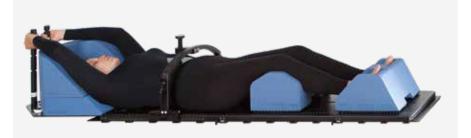

#### MammoRx arm setup

The MammoRx arm supports and hand grips are compatible with the SBRT Solution.