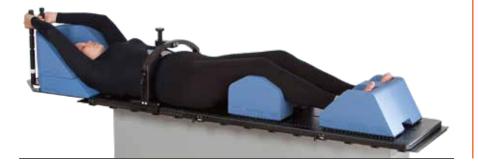

#### **POSITIONING OF THE ARMS**

#### Support cushion arm setup

Another option to position the arms is the use of a cushion. The arm rest cushion can be lifted with the use of an elevation cushion. There is a cranial and a caudal position for these cushions. Various indexed positions are available for the hand grips for optimal comfort and reproducibility.

#### **POSITIONING OF KNEES AND FEET**

The knee and feet supports are indexed on top of the long base plate.

When using the short base plate, the knee and feet supports are attached to the treatment couch with a 2-pin indexing bar.