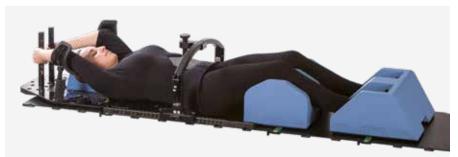

#### Support cushion arm setup

Another option to position the arms is the use of a cushion. The arm rest cushion can be lifted with the use of an elevation cushion. There is a cranial and a caudal position for these cushions. Various indexed positions are available for the hand grips for optimal comfort and reproducibility.

#### **POSITIONING OF KNEES AND FEET**

The knee and feet supports are indexed on top of the long base plate.

When using the short base plate, the knee and feet supports are attached to the treatment couch with a 2-pin indexing bar.