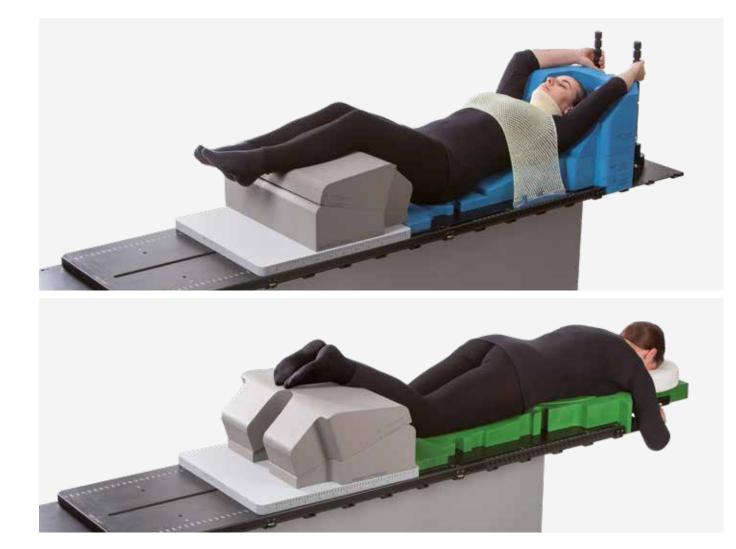

#### MammoRx arm setup

The MammoRx arm supports and hand grips are compatible with the SBRT Solution.

#### VACUUM BAG

Various sizes of vacuum bags can be indexed both on the SBRT Long and the Short Base Plate.

Note: when using a vacuum bag, blocks will need to be placed underneath the head support to elevate the head of the patient.