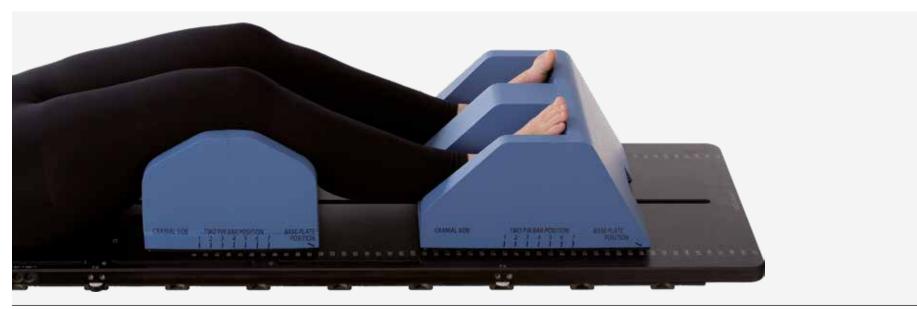

#### **POSITIONING OF KNEES AND FEET**

The knee and feet supports are indexed on top of the long base plate.

When using the short base plate, the knee and feet supports are attached to the treatment couch with a 2-pin indexing bar.

Longitudinal indexing of the knee support cushion.

Longitudinal indexing of the feet support cushion.