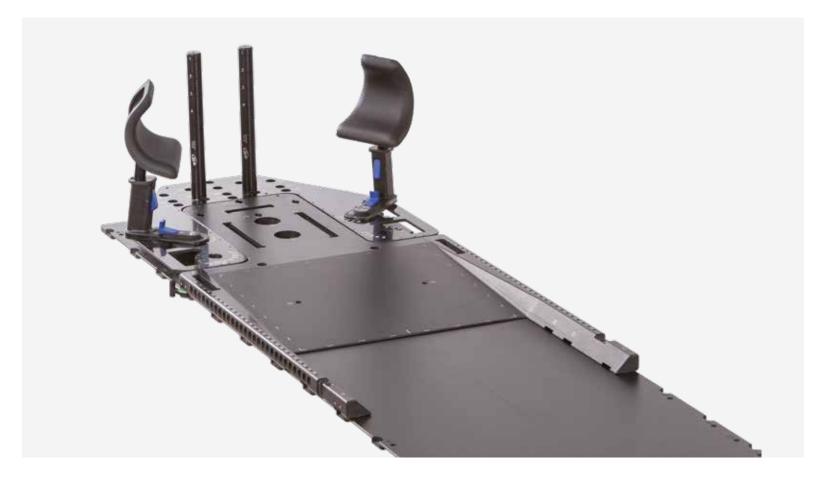

Art. N° 32317 SBRT long base plate - package 1

| Art. N° 32331                     |
|-----------------------------------|
| SBRT short base plate - package 3 |
| F F F                             |

# SBRT BASE PLATES

| Art. N° 32317/1                                                      | Art. Nº 32317/14      |
|----------------------------------------------------------------------|-----------------------|
| SBRT long base plate                                                 | SBRT short base plate |
| MR compatible                                                        | MR compatible         |
| Also available for Elekta HexaPOD™ evo RT System (Art. № 32317/1/HX) |                       |