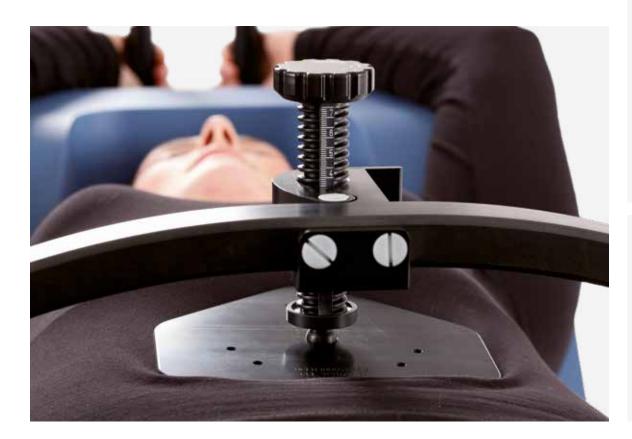

#### Mechanical pressure system

The mechanical pressure system consists of a bridge with a pressure plate and a screw. There is a low and a high version of the bridge. The position of the bridge can be adjusted in the longitudinal and vertical direction.