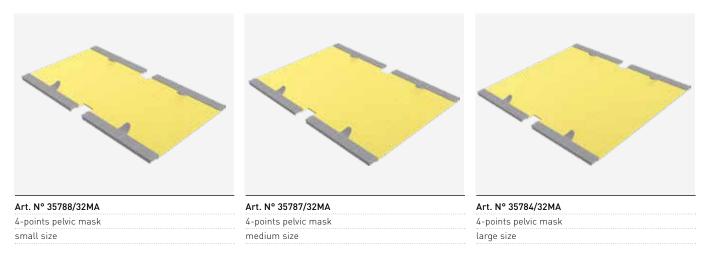

# SBRT ANTIBACTERIAL MASKS

Art. N° 35784/32MA

Art. N° 33683/32MA

Slots are provided over the entire length of the long base plate to allow the use of different thermoplastic masks.

Art. N° 33724/32MA

### SBRT ANTIBACTERIAL MASKS