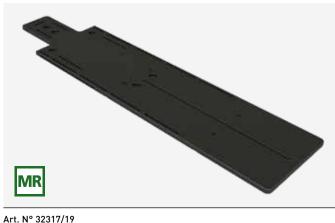

Art. N° 32317 SBRT long base plate - package 1

| Art. N° 32331                     |
|-----------------------------------|
| SBRT short base plate - package 3 |
| F F F                             |

# SBRT BASE PLATES

| Art. N° 32317/1                                                      | Art. Nº 32317/14      |
|----------------------------------------------------------------------|-----------------------|
| SBRT long base plate                                                 | SBRT short base plate |
| MR compatible                                                        | MR compatible         |
| Also available for Elekta HexaPOD™ evo RT System (Art. № 32317/1/HX) |                       |