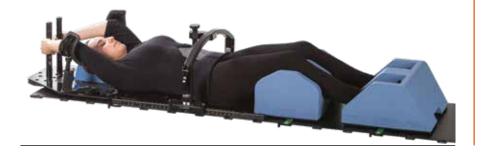

#### **POSITIONING OF KNEES AND FEET**

The knee and feet supports are indexed on top of the long base plate.

When using the short base plate, the knee and feet supports are attached to the treatment couch with a 2-pin indexing bar.

Longitudinal indexing of the knee support cushion.

Longitudinal indexing of the feet support cushion.

#### ABDOMINAL COMPRESSION SYSTEMS

#### Mechanical pressure system

The mechanical pressure system consists of a bridge with a pressure plate and a screw. There is a low and a high version of the bridge. The position of the bridge can be adjusted in the longitudinal and vertical direction.