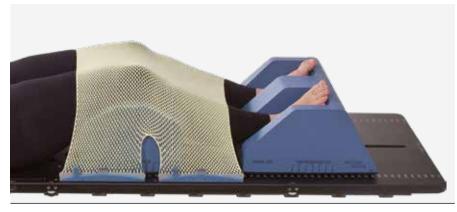

#### **POSITIONING OF KNEES AND FEET**

The knee and feet supports are indexed on top of the long base plate.

When using the short base plate, the knee and feet supports are attached to the treatment couch with a 2-pin indexing bar.

Longitudinal indexing of the knee support cushion.

Longitudinal indexing of the feet support cushion.