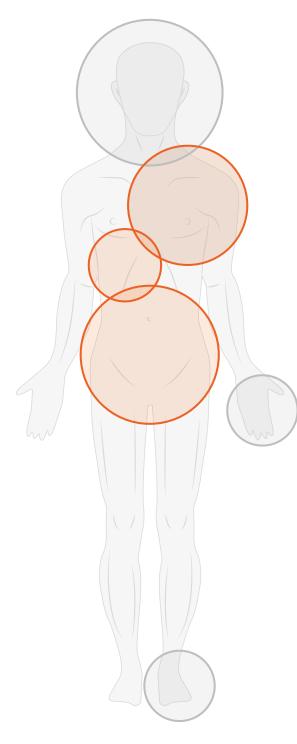

The SBRT Solution provides a precise, stable and easy to use setup that allows to apply the most effective radiation treatment method for thoracic and abdominal tumors. The SBRT Solution is MR safe.

#### SBRT SOLUTION FEATURES AND BENEFITS