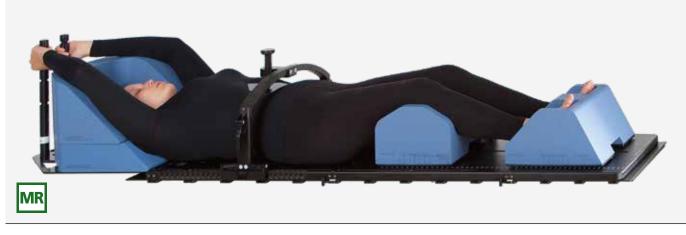

#### MammoRx arm setup

The MammoRx arm supports and hand grips are compatible with the SBRT Solution.

#### **POSITIONING OF THE ARMS**