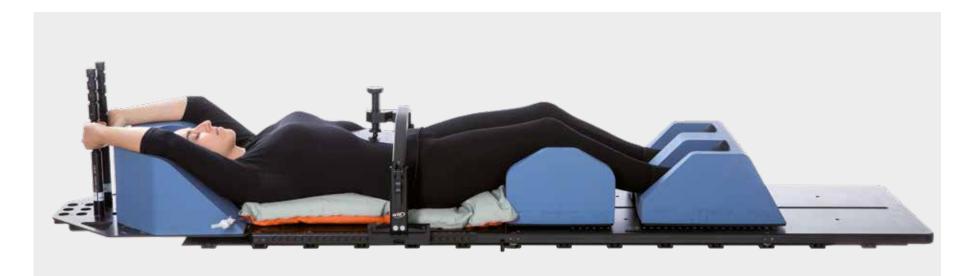

#### **POSITIONING OF KNEES AND FEET**

The knee and feet supports are indexed on top of the long base plate.

When using the short base plate, the knee and feet supports are attached to the treatment couch with a 2-pin indexing bar.

Longitudinal indexing of the knee support cushion.

Longitudinal indexing of the feet support cushion.

#### Mechanical pressure system

The mechanical pressure system consists of a bridge with a pressure plate and a screw. There is a low and a high version of the bridge. The position of the bridge can be adjusted in the longitudinal and vertical direction.