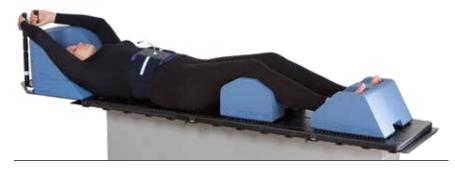

#### **POSITIONING OF THE ARMS**

#### MammoRx arm setup

The MammoRx arm supports and hand grips are compatible with the SBRT Solution.