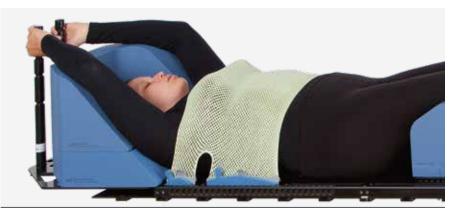

#### Support cushion arm setup

Another option to position the arms is the use of a cushion. The arm rest cushion can be lifted with the use of an elevation cushion. There is a cranial and a caudal position for these cushions. Various indexed positions are available for the hand grips for optimal comfort and reproducibility.