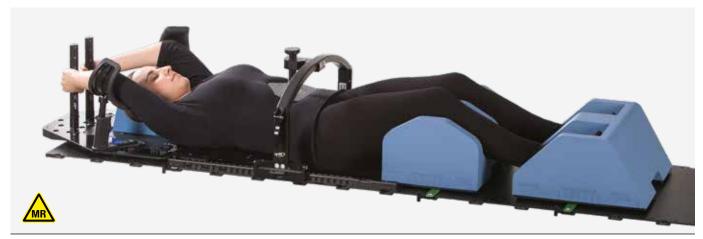

#### Support cushion arm setup

Another option to position the arms is the use of a cushion. The arm rest cushion can be lifted with the use of an elevation cushion. There is a cranial and a caudal position for these cushions. Various indexed positions are available for the hand grips for optimal comfort and reproducibility.

#### **POSITIONING OF THE ARMS**