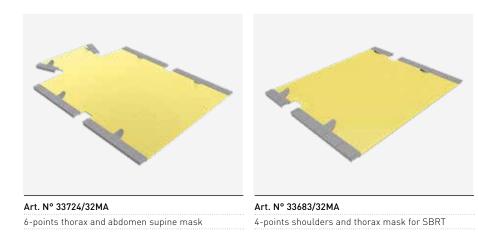

# SBRT ANTIBACTERIAL MASKS

Art. N° 35784/32MA

Art. N° 33683/32MA

Slots are provided over the entire length of the long base plate to allow the use of different thermoplastic masks.

Art. N° 33724/32MA