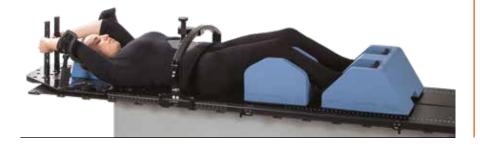

The SBRT Solution provides a precise, stable and easy to use setup that allows to apply the most effective radiation treatment method for thoracic and abdominal tumors. The SBRT Solution is MR safe.

#### Support cushion arm setup

Another option to position the arms is the use of a cushion. The arm rest cushion can be lifted with the use of an elevation cushion. There is a cranial and a caudal position for these cushions. Various indexed positions are available for the hand grips for optimal comfort and reproducibility.

#### **POSITIONING OF KNEES AND FEET**

The knee and feet supports are indexed on top of the long base plate.

When using the short base plate, the knee and feet supports are attached to the treatment couch with a 2-pin indexing bar.