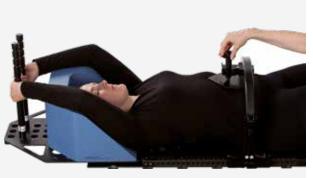

#### Support cushion arm setup

Another option to position the arms is the use of a cushion. The arm rest cushion can be lifted with the use of an elevation cushion. There is a cranial and a caudal position for these cushions. Various indexed positions are available for the hand grips for optimal comfort and reproducibility.

#### **POSITIONING OF KNEES AND FEET**

The knee and feet supports are indexed on top of the long base plate.

When using the short base plate, the knee and feet supports are attached to the treatment couch with a 2-pin indexing bar.