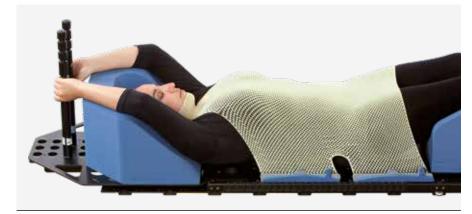

#### MammoRx arm setup

The MammoRx arm supports and hand grips are compatible with the SBRT Solution.