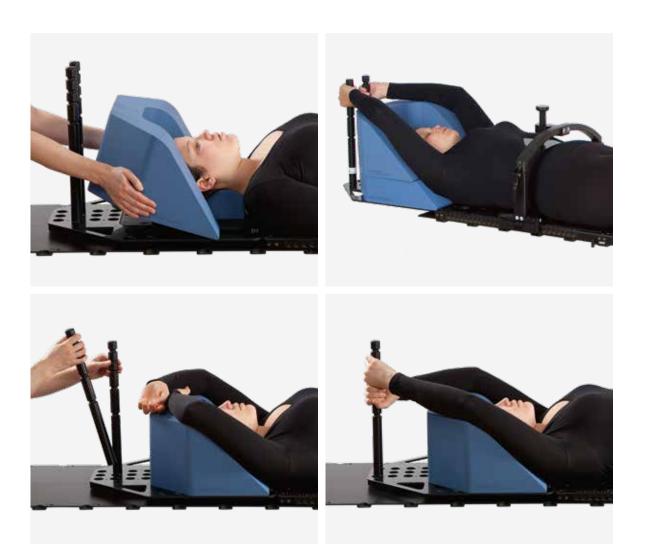

#### **POSITIONING OF THE ARMS**

#### Support cushion arm setup

Another option to position the arms is the use of a cushion. The arm rest cushion can be lifted with the use of an elevation cushion. There is a cranial and a caudal position for these cushions. Various indexed positions are available for the hand grips for optimal comfort and reproducibility.