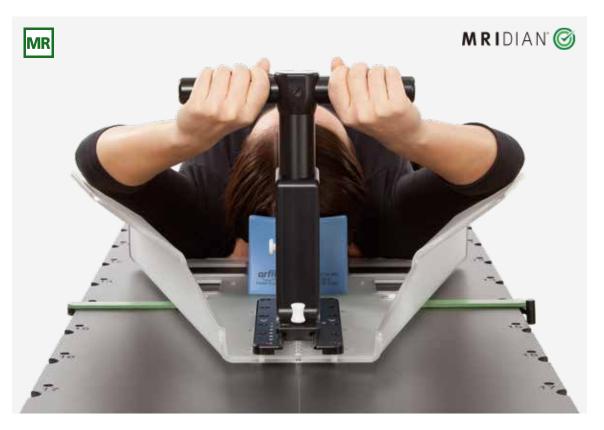

## HIGH PRECISION LUNG BOARD

The Orfit Lung Board has a unique and innovative feature with its T-shaped hand grip that is adjustable in height. This feature increases patient comfort and positioning reproducibility.

The arms can be easily extended above the head for treatments in the thorax and lung area. The hand grip can also be moved in inferior and superior direction and locks once in place.