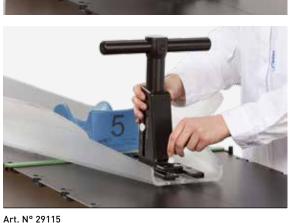

## HIGH PRECISION LUNG BOARD

The Orfit Lung Board has a unique and innovative feature with its T-shaped hand grip that is adjustable in height. This feature increases patient comfort and positioning reproducibility.

The arms can be easily extended above the head for treatments in the thorax and lung area. The hand grip can also be moved in inferior and superior direction and locks once in place.