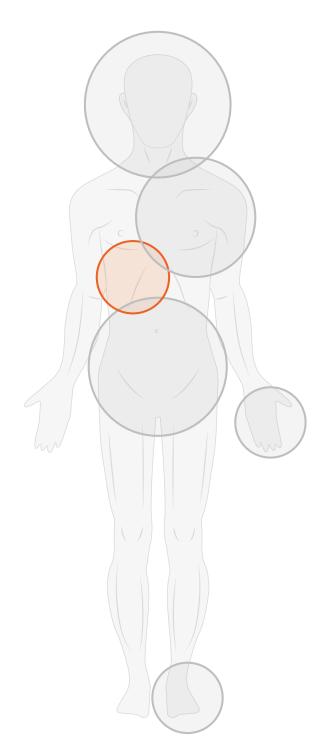

## HIGH PRECISION LUNG BOARD

The Orfit Lung Board has a unique and innovative feature with its T-shaped hand grip that is adjustable in height. This feature increases patient comfort and positioning reproducibility.

The arms can be easily extended above the head for treatments in the thorax and lung area. The hand grip can also be moved in inferior and superior direction and locks once in place.