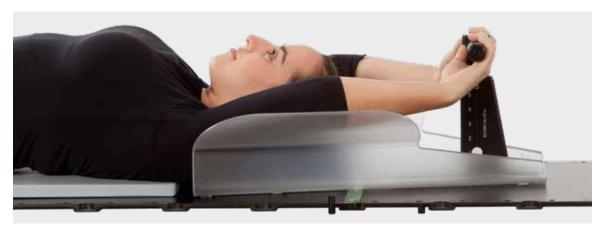

## HIGH PRECISION LUNG BOARD

The Orfit Lung Board has a unique and innovative feature with its T-shaped hand grip that is adjustable in height. This feature increases patient comfort and positioning reproducibility.

The arms can be easily extended above the head for treatments in the thorax and lung area. The hand grip can also be moved in inferior and superior direction and locks once in place.