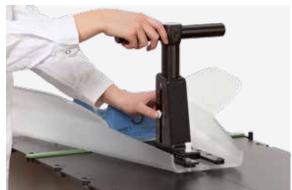

## HIGH PRECISION LUNG BOARD

The Orfit Lung Board has a unique and innovative feature with its T-shaped hand grip that is adjustable in height. This feature increases patient comfort and positioning reproducibility.

The arms can be easily extended above the head for treatments in the thorax and lung area. The hand grip can also be moved in inferior and superior direction and locks once in place.